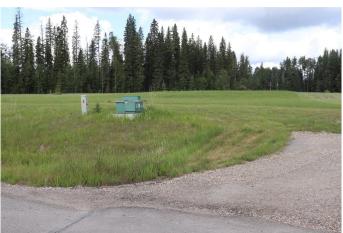

### \$85,000

0 Bedroom, 0.00 Bathroom, Land on 2.52 Acres

NONE, Rural Yellowhead County, Alberta

Private Subdivision in a gated community about 2 miles from town. Lot has underground services to property line which consists of power, gas, telephone and high speed internet. Property owner responsible for septic and well. Subdivision is paved.