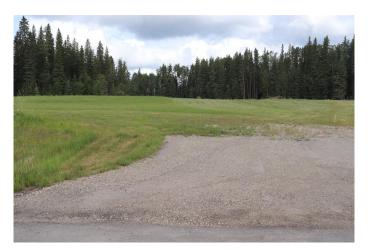

### \$85,000

0 Bedroom, 0.00 Bathroom, Land on 2.52 Acres

NONE, Rural Yellowhead County, Alberta

Private Subdivision in a gated community about 2 miles from town. Lot has underground services to property line which consists of power, gas, telephone and high speed internet. Property owner responsible for septic and well. Subdivision is paved.