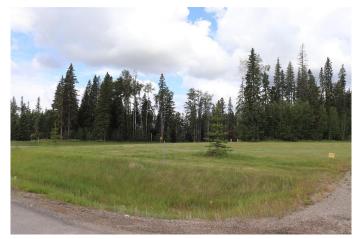

### \$85,000

0 Bedroom, 0.00 Bathroom, Land on 2.89 Acres

NONE, Rural Yellowhead County, Alberta

Gated Community in a private paved subdivision. The property has underground services to the property line which consists of power, gas, telephone and high speed internet. Each property owner responsible for the well and septic.