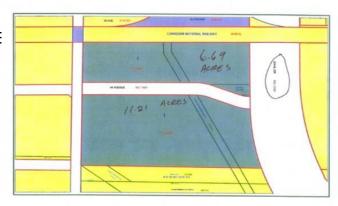

## \$1,681,500

0 Bedroom, 0.00 Bathroom, Land on 11.21 Acres

NONE, Whitecourt, Alberta

Prime downtown location and large lot for a strip mall or gas station restaurant grocery chain.,car dealership etc. Lot is basically gravel and top loaded ready for surfacing and building. all city services are on paved 49 ave. Vendor is a developer and prepared to complete the development. additional 6.69 acres across the road is part of the legal plan. A1143500