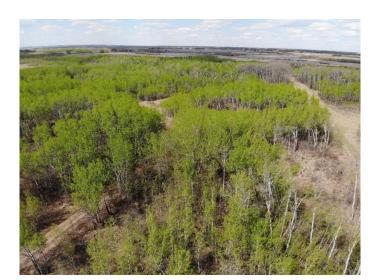

#### \$103,600

0 Bedroom, 0.00 Bathroom, Land on 5.19 Acres

NONE, Rural Wainwright No. 61, M.D. of, Alberta

Well treed vacant 5.19 acre lot in new development of Austin Acres. West of Wainwright to RR 73 and south 1 mile on east side of road. Price subject to GST. LOT #3