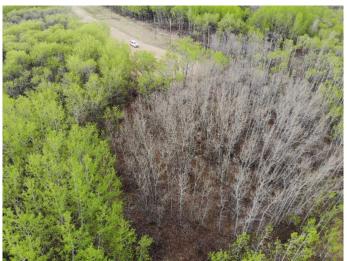

### \$91,000

0 Bedroom, 0.00 Bathroom, Land on 4.05 Acres

NONE, Rural Wainwright No. 61, M.D. of, Alberta

Well treed vacant 4.05 acre lot in new development of Austin Acres. West of Wainwright to RR 73 and south 1 mile on east side of the road. Price is subject to GST. LOT #8