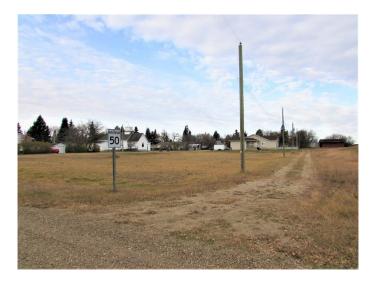

#### \$27,500

0 Bedroom, 0.00 Bathroom, Land on 0.14 Acres

NONE, Kingman, Alberta

Beautiful newly developed lot on the edge of town. This good sized lot is located in the peaceful hamlet of Kingman â€" home of the K-12 Cornerstone Christian Academy - only 20 minutes to Camrose and in easy commuting distance to Nisku, and South/East Edmonton. This affordable property might be the opportunity you've been waiting for.