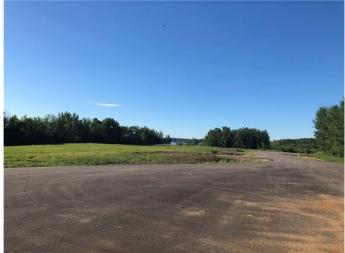

#### \$149,000

0 Bedroom, 0.00 Bathroom, Land on 0.51 Acres

NONE, Plamondon, Alberta

NO BUILDING RESTRICTIONS AND RV'S PERMITTED!!! Welcome to Amity Beach! Grab your water skiis, your boat and the kids! Located on the west shore of Lac La Biche Lake near Plamondon White Sands Resort, this part of the lake is the deepest and so you won't need to buy 10 lengths of dock to get to your boat lift. Considered as prime LAKEFRONT property it is just 2.5 hours from Fort McMurray or 2 hours drive north of Edmonton. The building envelope for this property is large enough to allow for a detached garage or shop and the lake is just right out front your property. The lot is .52 acres in size and has no trees, but this allows you the opportunity to build and then install the landscaping that you desire. The lot frontage on the lake side is 100 feet wide with power and gas at the property line. GST Applicable.

#### Exterior

Lot Description Brush, Greenbelt, Level, Waterfront