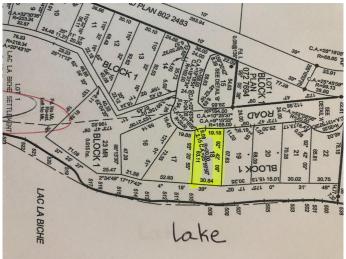

# \$149,000

0 Bedroom, 0.00 Bathroom, Land on 0.51 Acres

NONE, Plamondon, Alberta

NO BUILDING RESTRICTIONS AND RV'S PERMITTED!! Welcome to Amity Beach! Grab your water skiis, your boat and the kids! Located on the west shore of Lac La Biche Lake near Plamondon White Sands Resort, this prime LAKEFRONT property is just 2.5 hours from Fort McMurray or 2 hours drive north of Edmonton. The building envelope for this property is large enough to allow for a detached garage or shop and the lake is just right out front your property. The lot is not treed and frontage on the lake side is 104 feet with power and gas at the property line. GST applicable

# **Community Information**

Address Lot 18 Campsite Road

Subdivision NONE

City Plamondon

County Lac La Biche County

Province Alberta
Postal Code T0A 2T0