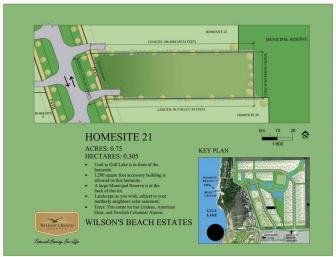

## \$165,000

0 Bedroom, 0.00 Bathroom, Land on 0.75 Acres

Wilson's Beach Estates, Rural Lacombe County, Alberta

Premiere community and location in Central Alberta! Perfect spot to build your desired property on a 0.75 acre Estate lot! This community is close to Gull Lake on the Southeast side, treed for privacy, and environmentally friendly. There is an environmental reserve nearby & activity-packed playground in Anderson park, an underrated gem that is perfect for families of all ages. The Wilson's Beach Estates & Lacombe County integrated trail system is an awesome amenity allowing resident's to take full advantage of the paved paths, access all of the community and surrounding area easily. Only a 5 min walk to Gull Lake makes activities such as boating, camping, fishing, swimming, and skating a daily possibility! The developers & current residents have been working hard to provide an amazing community atmosphere and look forward to sharing the experience with new owners. These are just a few of the details to be shared, there is more information regarding building sites, architectural guidelines, utilities and more available! Please contact the listing agent for more info and pricing!

#### **Essential Information**

MLS® # A2023742

Price \$165,000

Bathrooms 0.00 Acres 0.75

Type Land

Sub-Type Residential Land

Status Active

## **Community Information**

Address 25, 28124 Township Road 412

Subdivision Wilson's Beach Estates

City Rural Lacombe County

County Lacombe County

Province Alberta
Postal Code T4L 0J6

#### **Exterior**

Lot Description Private