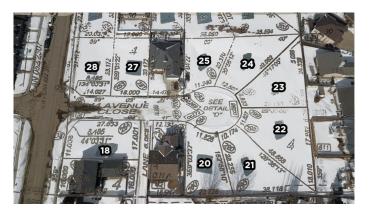

# \$171,743 - 7210 44 Avenueclose, Camrose

MLS® #A2033522

#### \$171,743

0 Bedroom, 0.00 Bathroom, Land on 0.15 Acres

West Park, Camrose, Alberta

Don't let the lack of inventory get you down! This is an excellent opportunity to build your dream home!!! This location boast excellent walkability to shopping, dining, banking and medical access. These lots are a generous size and will fit a bungalow if you require one level design. Don't miss out on this coveted location.

#### **Community Information**

Address 7210 44 Avenueclose

Subdivision West Park
City Camrose
County Camrose
Province Alberta
Postal Code T4V 5E1