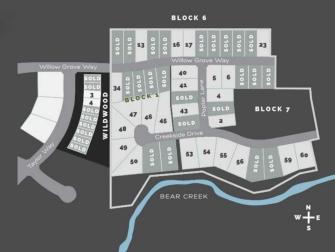

# \$325,000

0 Bedroom, 0.00 Bathroom, Land on 0.85 Acres

Taylor Estates, Rural Grande Prairie No. 1, County of, Alberta

Taylor Estates, the most sought after address in the Peace; Taylor Estates affords you all of the convenience of city living and all the comfort of country life in this well-planned community. On the Southwest edge of the city, in the County of Grande Prairie, large rural estate properties are situated on the banks of Bear Creek. Choose your lot, choose your builder, and get started on your Dream Home in Taylor Estates.

#### **Community Information**

| Address     | 7952 Creekside Drive            |
|-------------|---------------------------------|
| Subdivision | Taylor Estates                  |
| City        | Rural Grande Prairie No. 1, C   |
| County      | Grande Prairie No. 1, County of |
| Province    | Alberta                         |
| Postal Code | T8W 0H3                         |