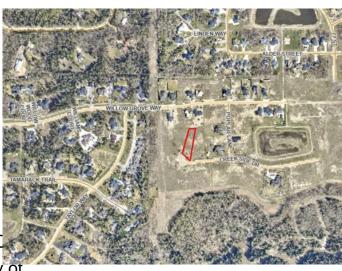

#### **Community Information**

| Address     | 7952 Creekside Drive            |
|-------------|---------------------------------|
| Subdivision | Taylor Estates                  |
| City        | Rural Grande Prairie No. 1, C   |
| County      | Grande Prairie No. 1, County of |
| Province    | Alberta                         |
| Postal Code | T8W 0H3                         |