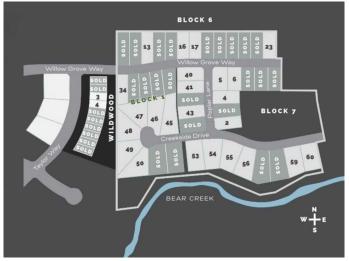

#### \$275,000

0 Bedroom, 0.00 Bathroom, Land on 0.53 Acres

Taylor Estates, Rural Grande Prairie No. 1, County of, Alberta

Taylor Estates, the most sought after address in the Peace; Taylor Estates affords you all of the convenience of city living and all the comfort of country life in this well-planned community. On the Southwest edge of the city, in the County of Grande Prairie, large rural estate properties are situated on the banks of Bear Creek. Choose your lot, choose your builder, and get started on your Dream Home in Taylor Estates.

## **Community Information**

Address 5704 Poplar Subdivision Taylor Estates

City Rural Grande Prairie No. 1, C

County Grande Prairie No. 1, County of

Province Alberta
Postal Code T8W 0H3