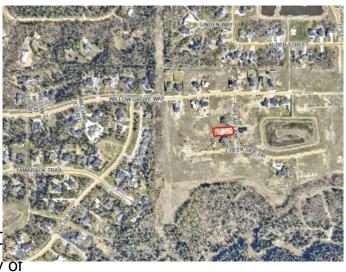

#### \$275,000

0 Bedroom, 0.00 Bathroom, Land on 0.53 Acres

Taylor Estates, Rural Grande Prairie No. 1, County of, Alberta

Taylor Estates, the most sought after address in the Peace; Taylor Estates affords you all of the convenience of city living and all the comfort of country life in this well-planned community. On the Southwest edge of the city, in the County of Grande Prairie, large rural estate properties are situated on the banks of Bear Creek. Choose your lot, choose your builder, and get started on your Dream Home in Taylor Estates.

## **Community Information**

Address 5704 Poplar Subdivision Taylor Estates

City Rural Grande Prairie No. 1, C

County Grande Prairie No. 1, County of

Province Alberta
Postal Code T8W 0H3