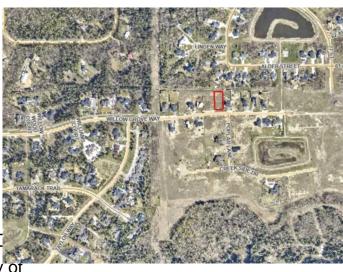

# \$250,000 - 7946 Willow Grove Way, Rural Grande Prairie No. 1, County of

MLS® #A2048981

#### **Community Information**

| Address     | 7946 Willow Grove Way           |
|-------------|---------------------------------|
| Subdivision | Taylor Estates                  |
| City        | Rural Grande Prairie No. 1, 📿   |
| County      | Grande Prairie No. 1, County of |
| Province    | Alberta                         |
| Postal Code | T8W 0H3                         |