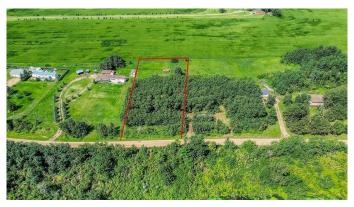

## \$74,900

0 Bedroom, 0.00 Bathroom, Land on 0.49 Acres

Ferintosh, Ferintosh, Alberta

ESCAPE the hustle and bustle to discover your piece of PARADISE at LITTLE BEAVER LAKE, just 0.6 miles from FERINTOSH and a short 20-minute drive south of CAMROSE. Nestled on 0.49 ACRES of SERENE LAKEFRONT property, this hidden GEM awaits on a QUIET PRIVATE cabin road with STUNNING VIEWS and power already in place. For the OUTDOOR enthusiast, Little Beaver Lake offers a HAVEN with a diverse array of wildlife and endless opportunities for exploration. Situated conveniently off Highway 611 on Range Road 214, this BEAUTIFULLY treed property is primed and ready for your DREAM HOME to become a reality. Whether you choose to make this TRANQUIL setting your permanent residence or an idyllic getaway, you'll find plenty to enjoy just 40 minutes from Edmonton International Airport. Activities abound, from hiking and birdwatching to leisurely electric motor boating, canoeing, paddle boating, and kayaking. Don't miss the BREATHTAKING SUNSETS that paint the sky over Little Beaver Lake each evening. While the lake is known for its TRANQUILITY and RECREATIONAL CHARM, please note that it is a non-fishing lake with no water or septic currently available, on the property. Experience the RELAXATION and PEACE that await you at Little Beaver Lake. Schedule a visit today and envision the possibility for yourself in this truly remarkable setting. Your lakeside retreat is ready – don't miss out on this EXTRAORDINARY

# **Community Information**

Address 44101 Range Road 214

Subdivision Ferintosh
City Ferintosh

County Camrose County

Province Alberta
Postal Code T0B 1M0