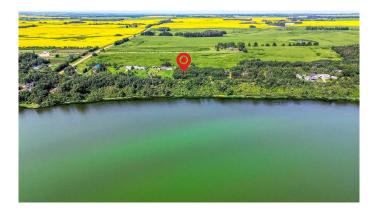

## \$74,900

0 Bedroom, 0.00 Bathroom, Land on 0.49 Acres

Ferintosh, Ferintosh, Alberta

ESCAPE the hustle and bustle to discover your piece of PARADISE at LITTLE BEAVER LAKE, just 0.6 miles from FERINTOSH and a short 20-minute drive south of CAMROSE. Nestled on 0.49 ACRES of SERENE LAKEFRONT property, this hidden GEM awaits on a QUIET PRIVATE cabin road with STUNNING VIEWS and power already in place. For the OUTDOOR enthusiast, Little Beaver Lake offers a HAVEN with a diverse array of wildlife and endless opportunities for exploration. Situated conveniently off Highway 611 on Range Road 214, this BEAUTIFULLY treed property is primed and ready for your DREAM HOME to become a reality. Whether you choose to make this TRANQUIL setting your permanent residence or an idyllic getaway, you'll find plenty to enjoy just 40 minutes from Edmonton International Airport. Activities abound, from hiking and birdwatching to leisurely electric motor boating, canoeing, paddle boating, and kayaking. Don't miss the BREATHTAKING SUNSETS that paint the sky over Little Beaver Lake each evening. While the lake is known for its TRANQUILITY and RECREATIONAL CHARM, please note that it is a non-fishing lake with no water or septic currently available, on the property. Experience the RELAXATION and PEACE that await you at Little Beaver Lake. Schedule a visit today and envision the possibility for yourself in this truly remarkable setting. Your lakeside retreat is ready – don't miss out on this EXTRAORDINARY