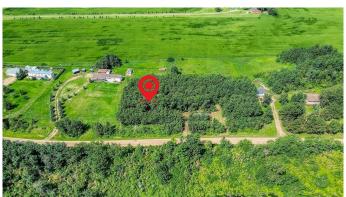

## \$74,900

0 Bedroom, 0.00 Bathroom, Land on 0.49 Acres

Ferintosh, Ferintosh, Alberta

ESCAPE the hustle and bustle to discover your piece of PARADISE at LITTLE BEAVER LAKE, just 0.6 miles from FERINTOSH and a short 20-minute drive south of CAMROSE. Nestled on 0.49 ACRES of SERENE LAKEFRONT property, this hidden GEM awaits on a QUIET PRIVATE cabin road with STUNNING VIEWS and power already in place. For the OUTDOOR enthusiast, Little Beaver Lake offers a HAVEN with a diverse array of wildlife and endless opportunities for exploration. Situated conveniently off Highway 611 on Range Road 214, this BEAUTIFULLY treed property is primed and ready for your DREAM HOME to become a reality. Whether you choose to make this TRANQUIL setting your permanent residence or an idyllic getaway, you'll find plenty to enjoy just 40 minutes from Edmonton International Airport. Activities abound, from hiking and birdwatching to leisurely electric motor boating, canoeing, paddle boating, and kayaking. Don't miss the BREATHTAKING SUNSETS that paint the sky over Little Beaver Lake each evening. While the lake is known for its TRANQUILITY and RECREATIONAL CHARM, please note that it is a non-fishing lake with no water or septic currently available, on the property. Experience the RELAXATION and PEACE that await you at Little Beaver Lake. Schedule a visit today and envision the possibility for yourself in this truly remarkable setting. Your lakeside retreat is ready – don't miss out on this EXTRAORDINARY

# **Community Information**

Address 44101 Range Road 214

Subdivision Ferintosh
City Ferintosh

County Camrose County

Province Alberta
Postal Code T0B 1M0