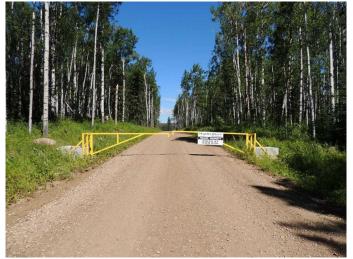

Breath-taking recreational lots on the Wapiti River; the only development of it's kind in the Peace Country! If you are looking for a tranquil spot to build the ultimate campsite or dream cabin; a place to get away from the hustle and bustle, this is the development for you, an ideal property for any River boater with access to neighboring boat launch. Location is stunning with mature trees, power at property lines, and well built all weather roads, private titled lots, architectural guidelines and covenants. There is common access to the sand and rock beach. Less than one hour from Grande Prairie and only 5.5 km off pavement! Developments like this are rare, and limited lots are available, call a Realtor to start your own recreation property life today!

#### **Amenities**

Amenities Beach Access, Snow Removal

Utilities Electricity at Lot Line

Waterfront See Remarks, River Access