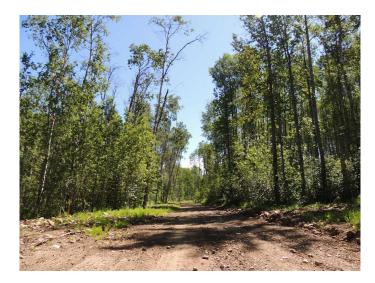

### \$162,500

0 Bedroom, 0.00 Bathroom, Land on 0.87 Acres

NONE, Rural Grande Prairie No. 1, County of, Alberta

Breath-taking recreational lots on the Wapiti River; the only development of it's kind in the Peace Country! If you are looking for a tranquil spot to build the ultimate campsite or dream cabin; a place to get away from the hustle and bustle, this is the development for you, an ideal property for any River boater with access to neighboring boat launch. Location is stunning with mature trees, power at property lines, and well built all weather roads, private titled lots, architectural guidelines and covenants. There is common access to the sand and rock beach. Less than one hour from Grande Prairie and only 5.5 km off pavement! Developments like this are rare, and limited lots are available, call a Realtor to start your own recreation property life today!