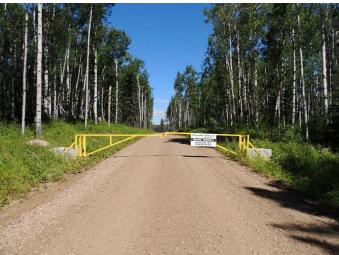

### \$162,500

0 Bedroom, 0.00 Bathroom, Land on 0.87 Acres

NONE, Rural Grande Prairie No. 1, County of, Alberta

Breath-taking recreational lots on the Wapiti River; the only development of it's kind in the Peace Country! If you are looking for a tranquil spot to build the ultimate campsite or dream cabin; a place to get away from the hustle and bustle, this is the development for you, an ideal property for any River boater with access to neighboring boat launch. Location is stunning with mature trees, power at property lines, and well built all weather roads, private titled lots, architectural guidelines and covenants. There is common access to the sand and rock beach. Less than one hour from Grande Prairie and only 5.5 km off pavement! Developments like this are rare, and limited lots are available, call a Realtor to start your own recreation property life today!