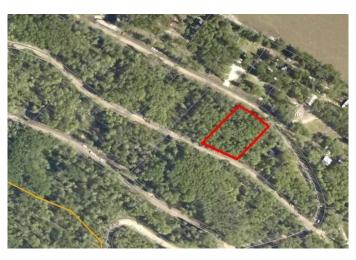

### \$162,500

0 Bedroom, 0.00 Bathroom, Land on 0.87 Acres

NONE, Rural Grande Prairie No. 1, County of, Alberta

Breath-taking recreational lots on the Wapiti River; the only development of it's kind in the Peace Country! If you are looking for a tranquil spot to build the ultimate campsite or dream cabin; a place to get away from the hustle and bustle, this is the development for you, an ideal property for any River boater with access to neighboring boat launch. Location is stunning with mature trees, power at property lines, and well built all weather roads, private titled lots, architectural guidelines and covenants. There is common access to the sand and rock beach. Less than one hour from Grande Prairie and only 5.5 km off pavement! Developments like this are rare, and limited lots are available, call a Realtor to start your own recreation property life today!

### Exterior

| Lot Description | Corner Lot, Many Trees, See Remarks |
|-----------------|-------------------------------------|
|-----------------|-------------------------------------|