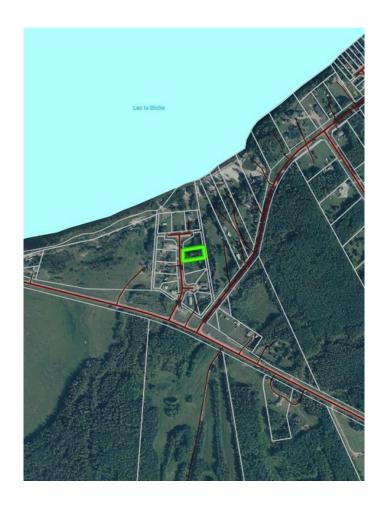

### \$79,999

0 Bedroom, 0.00 Bathroom, Land on 0.50 Acres

NONE, Lac La Biche County, Alberta

Back lot mission beach. cleared lot and ready for your home away from home. All paved roads lead to this affordable backlot at glorious Mission Beach. Lac La Biche lake is rated as one of the best walleye fishing lakes in Alberta. Ten minutes from town and a minute to the lake. Sale price is subject to GST

## **Community Information**

Address 67405,113 Mission Rd

Subdivision NONE

City Lac La Biche County

County Lac La Biche County

Province Alberta
Postal Code T0A 2C2