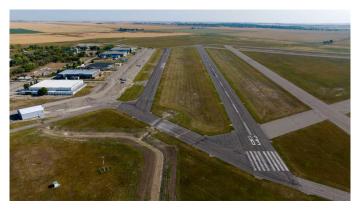

## \$65,000

0 Bedroom, 0.00 Bathroom, Land on 0.25 Acres

NONE, Claresholm, Alberta

INDUSTRIAL/COMMERCIAL/HOBBY AVIATION LOTS right next to the Airport TAXIWAY located at the CLARESHOLM AIRPORT. The Airport is serviced by a 900-METER MAIN RUNWAY (with lighting) and 900-METER CROSS-STRIP runway. 40 flights daily, currently a REGISTERED AERODOME. Over \$2 MILLION OF RECENT INVESTMENTS have been made to the airport incl: NEW ASPHALT TOPCOAT recently applied to MAIN RUNWAY, new LIGHTING, TIE-DOWN area, EMERGENCY CROSS STRIP, drainage improvements & more! All LOTS SERVICED TO THE PROPERTY LINE, and the developer would be responsible for all utility connections & construction of access to the municipal road and taxiway. The 0.25 of an ACRE lot is BIG enough to add your HANGAR or COMMERCIAL BAY as long as it has an aircraft hangar door located on the taxiway side of the structure. A restrictive covenant outlining the architectural requirements and land uses is attached to the title of the lands (see supplements). Vendor prepared to hold lot for 6 months with a \$5000 deposit while you request approval for building commitments WITH a FIRM SALE. Once POSSESSION is finalized, the developer must build within a 2-year period. PURCHASER to pave onto taxiway. The MD of Willow Creek has among the LOWEST TAX RATES IN SOUTHERN ALBERTA and property taxes are dependent upon the size of the structure and amenities. NO AIRPORT USER FEES = NO BRAINER!!

CLARESHOLM and is located conveniently an HOUR SOUTH OF CALGARY or 45 mins FROM LETHBRIDGE. LOT SIZE is 100 X 107 feet. The GST will be applicable on the Sale Price. This investment offers GREAT Value & TONS of potential for FUTURE EXPANSION. Please call your AGENT for an INFORMATION PACKAGE & see supplements for more info.

The airport is located only MINUTES from