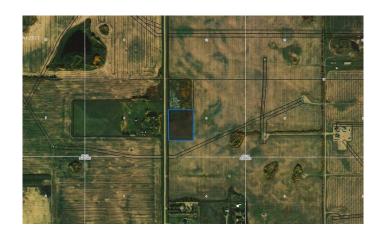

#### \$95,000

0 Bedroom, 0.00 Bathroom, Land on 4.99 Acres

NONE, Rural Wainwright No. 61, M.D. of, Alberta

Vacant 4.99 parcel of land 2 1/2 miles north of Wainwright.