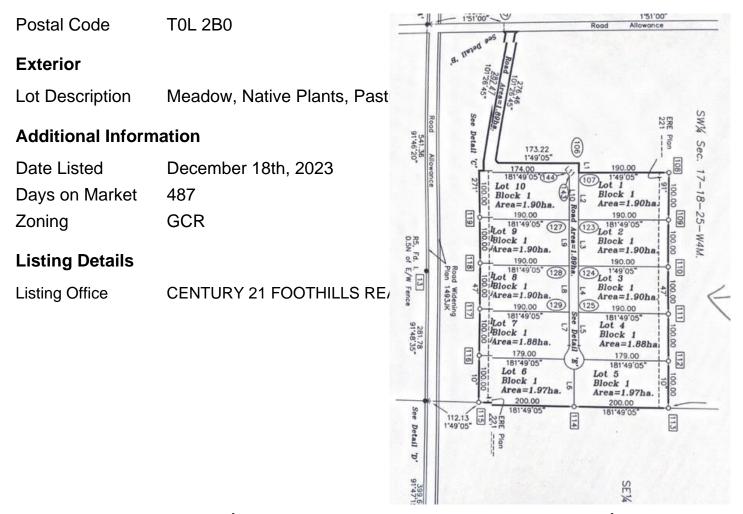

#### \$192,500

0 Bedroom, 0.00 Bathroom, Land on 5.00 Acres

NONE, Rural Vulcan County, Alberta

Here is your chance to bring your ideas and purchase your very own acreage lot. With the Grouped Country Residential zoning it will give you numerous options under the permitted and discretionary uses. There are very limited acreage lots available at this size and price. At just under 5 acres the possibilities are endless. For the naturalists these lots still contain untouched prairie wool grasses. The County of Vulcan has been a gem to deal with as well as the inspectors making the development process straightforward. Call your favorite agent today and lets discuss options!!!

### **Community Information**

| Address     | Vulcan County       |
|-------------|---------------------|
| Subdivision | NONE                |
| City        | Rural Vulcan County |
| County      | Vulcan County       |
| Province    | Alberta             |
|             |                     |