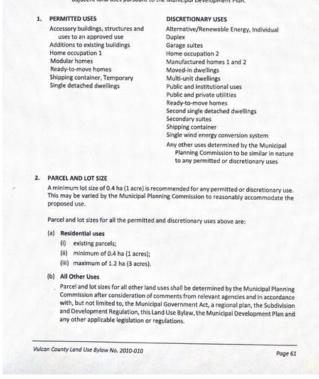

private water and sewage systems areas where there is a minimum of conflict with adjacent land uses pursuant to the Municipal Development Plan.