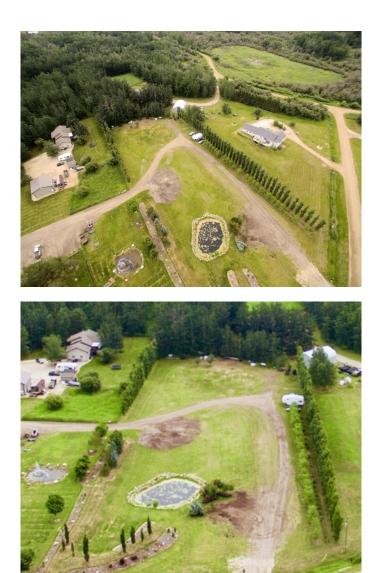

## \$215,000

0 Bedroom, 0.00 Bathroom, Land on 2.52 Acres

Sunrise Estates., Rural Grande Prairie No. 1, County of, Alberta

Beautifully landscaped 2.52 acre lot in Sunrise Estates. Only 3 minutes from town and shopping. Easy, quick access to highway 40. Just build your dream home on this lot and the rest is done for you with over 100 mature spruce and towering poplars trees planted, a driveway approach already complete, beautiful pond feature with landscaping rocks strategically placed. City water, power and natural gas are all available at the property line along with fibre optic internet being available in this subdivision. Take a drive-by, this is the lot you have been waiting for.

| County<br>Province<br>Postal Code | Grande Prairie No. 1, County of<br>Alberta<br>T8W 5B5                              |  |
|-----------------------------------|------------------------------------------------------------------------------------|--|
| Exterior                          |                                                                                    |  |
| Lot Description                   | Cleared, Creek/River/Stream/Pond, Lawn, Landscaped, Many Trees,<br>Open Lot, Treed |  |
| Additional Information            |                                                                                    |  |
| Date Listed                       | January 22nd, 2024                                                                 |  |
| Days on Market                    | 455                                                                                |  |
| Zoning                            | CR-5                                                                               |  |
| Listing Details                   |                                                                                    |  |