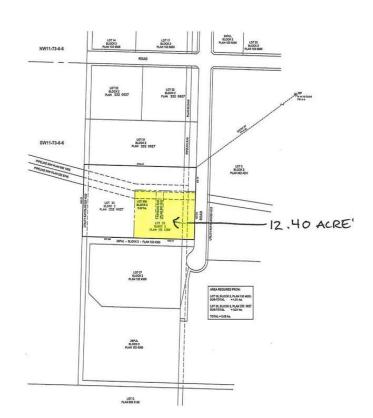

### \$1,178,000

0 Bedroom, 0.00 Bathroom, Land on 12.40 Acres

NONE, Sexsmith, Alberta

Excellent location! High visibility lots with a main highway on both sides. Power, gas and phone available. Paved roads and street lights. Highway frontage. No municipal water and sewer. Various size lots to choose from. This lot is listed for \$95,000.00 per acre.

12.40

Type

Land

Sub-Type

**Industrial Land** 

**Status** 

Active