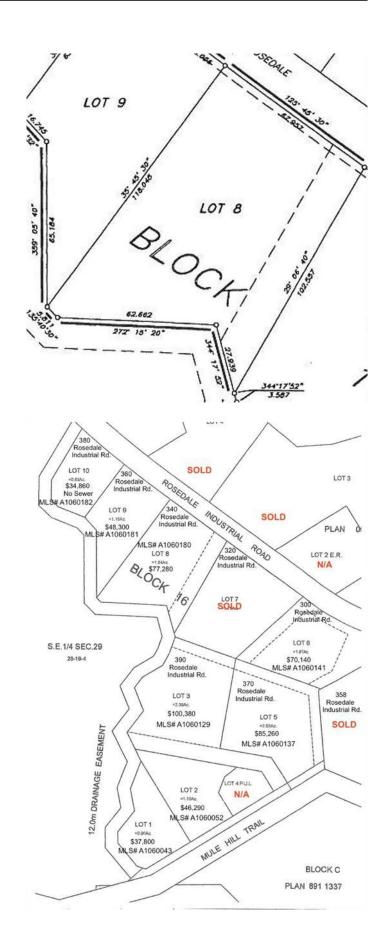

### \$77,280

0 Bedroom, 0.00 Bathroom, Land on 1.84 Acres

Downtown, Drumheller, Alberta

Located in the community of Rosedale, approximately 10 km from the intersection of Highway 9 & 10 and approximately 6 km from Drumheller city center. Lot 8 is 1.84 Acres in Subdivision that has already seen development. Area subject to an easement by the Town of Drumheller. Lot will have water, electricity, and natural gas servicing to the property line. Direct connection to sanitary sewer from the property line is available. If you combine this lot with others that total over 2 acres, you may be eligible for a 10% discount. Ask your agent about tax incentives. \*\*\*Residential uses not allowed on this land\*\*\* Legal Description: Lot 8 Block 16 Plan 0614150 Roll: 19060802 | 2023 taxes: \$0 | Lot size: 1.840 Acres | Land Use / Zoning: ED | Title number: 061 478 257 +6 LINC Number: 0032 045 917 | non financial encumbrances: 811 117 857 23/06/1981 UTILITY RIGHT OF WAY GRANTEE - ICG UTILITIES (PLAINS-WESTERN) LTD. 941 151 458 09/06/1994 CAVEAT RE: RIGHT OF WAY AGREEMENT 061 478 259 17/11/2006 EASEMENT. Buyer must fill out a development permit application sheet as part of the offer outlining what they will build, who their contractor is, and outline the timeline that starts substantial construction within 8 months and completes construction with 24 months. Offers must be left open for 3 weeks from the date submitted.

## **Community Information**

Address Lot 8 340 Industrial Road

Subdivision Downtown
City Drumheller

County Drumheller

Province Alberta
Postal Code T0J 0Y0

### **Exterior**

Lot Description Irregular Lot, See Remarks