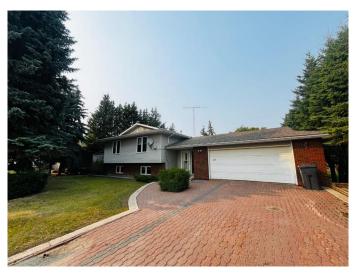

# \$250,000 - 4708 50 Avenue, Dewberry

MLS® #A2108729

# \$250,000

4 Bedroom, 4.00 Bathroom, 1,541 sqft Residential on 0.28 Acres

Dewberry, Dewberry, Alberta

Welcome to this stunning quality build in Dewberry, Alberta! This meticulously maintained home, lovingly cared for by its original owners, offers a prime location and an array of desirable features, making it the ideal place to call home. Conveniently situated right across the road from the school and a stone's throw away from the hockey rink, this residence is perfect for families looking for proximity to local amenities and community activities. With the grocery store just a short walk away, you'll enjoy the ease and convenience of everyday living. Nestled on a stunning treed lot, this home boasts curb appeal and privacy, providing a serene oasis in the heart of the friendly Dewberry community. The double attached garage offers both parking space and storage, catering to your practical needs. Step inside and be greeted by the warmth of the gas corner fireplace, creating a cozy atmosphere for gatherings with family and friends. The spacious kitchen, complete with a huge island and all appliances, is a chef's dream, offering ample space for meal preparation and entertaining. For added convenience, the main floor features a laundry room with a sink and built-in ironing board, making household chores a breeze. Retreat to the master bedroom, which boasts an ensuite, providing a private sanctuary to unwind after a long day. The basement, recently refreshed with fresh carpet, offers additional living space, including two bedrooms plus an office/hobby room and

#### Built in 1989

## **Essential Information**

MLS® # A2108729 Price \$250,000

Bedrooms 4

Bathrooms 4.00

Full Baths 3

Half Baths 1

Square Footage 1,541 Acres 0.28 Year Built 1989

Type Residential
Sub-Type Detached
Style Split Level

# **Community Information**

Address 4708 50 Avenue

Subdivision Dewberry
City Dewberry

County Vermilion River, County of

Province Alberta

Postal Code T0B 1G0

## **Amenities**

Parking Spaces 6

Parking Double Garage Attached, Parking Pad

# of Garages 2

## **Exterior**

Exterior Features None

Lot Description Many Trees, Rectangular Lot

Roof Asphalt Shingle

Construction Wood Frame

Foundation Wood