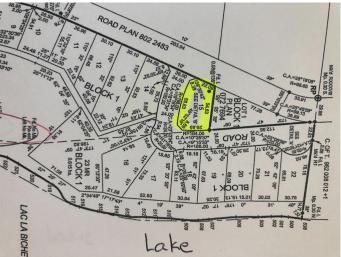

## **Community Information**

Address Lot 15 Campsite Road

Subdivision NONE

City Plamondon

County Lac La Biche County

Province Alberta
Postal Code T0A 2T0

#### **Exterior**

Lot Description Brush, Greenbelt, Level, Waterfront