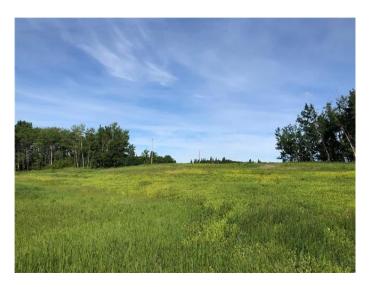

## \$139,000

0 Bedroom, 0.00 Bathroom, Land on 0.61 Acres

NONE, Plamondon, Alberta

Restrictions and No Building Restrictions and RV's Permitted!! Welcome to Amity Beach located on the west shore of Lac La Biche Lake near Plamondon White Sands Resort. This LAKEFRONT is just 2.5 hours from Fort McMurray or 2 hours drive north of Edmonton. With unobstructed views and lakefront access to a white sandy beach, this is the place you are going to want to spend your summer days. This .60 acre lot has 131 feet on the lakefront side and power and gas at the property line. There is an environmental reserve between the lot and the lake, this is still considered lakefront as no one can build in front of you. GST applicable.

#### **Amenities**

Utilities Electricity at Lot Line, Natural Gas at Lot Line

Is Waterfront Yes

Waterfront Waterfront

**Exterior** 

Lot Description Brush, Greenbelt, Level, Waterfront