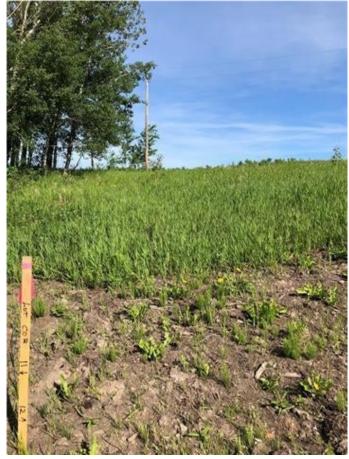

## \$139,000

0 Bedroom, 0.00 Bathroom, Land on 0.61 Acres

NONE, Plamondon, Alberta

Restrictions and No Building Restrictions and RV's Permitted!! Welcome to Amity Beach located on the west shore of Lac La Biche Lake near Plamondon White Sands Resort. This LAKEFRONT is just 2.5 hours from Fort McMurray or 2 hours drive north of Edmonton. With unobstructed views and lakefront access to a white sandy beach, this is the place you are going to want to spend your summer days. This .60 acre lot has 131 feet on the lakefront side and power and gas at the property line. There is an environmental reserve between the lot and the lake, this is still considered lakefront as no one can build in front of you. GST applicable.

#### **Amenities**

Utilities Electricity at Lot Line, Natural Gas at Lot Line

Is Waterfront Yes

Waterfront Waterfront

**Exterior** 

Lot Description Brush, Greenbelt, Level, Waterfront