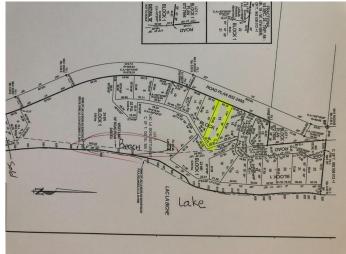

# \$139,000

0 Bedroom, 0.00 Bathroom, Land on 0.74 Acres

NONE, Plamondon, Alberta

Restrictions and RV's Permitted!
Welcome to Amity Beach located on the west shore of Lac La Biche Lake near Plamondon White Sands Resort, this LAKEFRONT is just 2.5 hours from Fort McMurray or 2 hours drive north of Edmonton. With unobstructed views and lakefront access to a white sandy beach, this is the place you are going to want to spend your summer days. This .73 acre lot has 72 feet on the lakefront side and power and gas at the property line. There is an environmental reserve between the lot and the lake, this is still considered lakefront as no one can build in front of you. GST applicable.