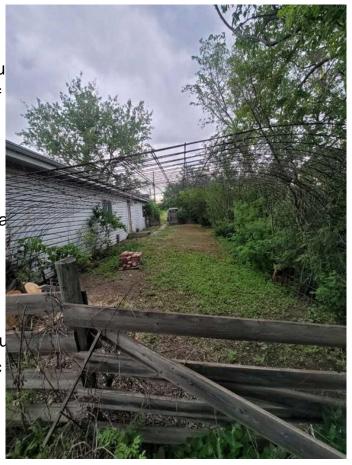

## \$159,900

3 Bedroom, 2.00 Bathroom, 1,440 sqft Residential on 2.20 Acres

Federal, Rural Paintearth No. 18, County of, Alberta

1989 24x60 ft mobile located in the Hamlet of Federal, 5 miles west of Coronation, has 30 lots all in Block one, Plan 472AJ, on 5 titles. Home has 1440 sq ft of living space, has new vinyl plank flooring, paint job, sewer cleaned and well serviced. There is the old Federal hall on the property, some out buildings and an abundance of space to develop as you want. Mobile is Serial #24754, CSA#Z240, Canadian Home Mobile Association. New roof coming soon this fall.

#### **Exterior**

**Exterior Features** Rain Gutters

Lot Description Back Lane, Brush, Back Yard

Roof Asphalt Shingle

Construction Vinyl Siding, Wood Frame

Foundation Perimeter Wall