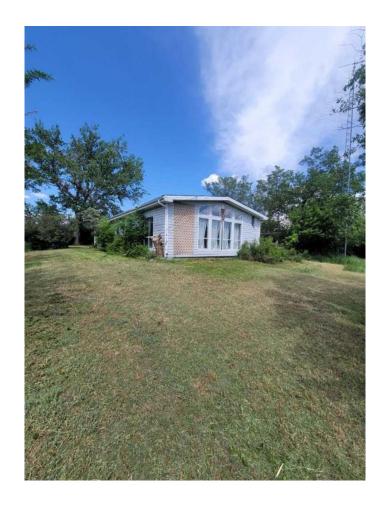

## \$159,900

3 Bedroom, 2.00 Bathroom, 1,440 sqft Residential on 2.20 Acres

Federal, Rural Paintearth No. 18, County of, Alberta

1989 24x60 ft mobile located in the Hamlet of Federal, 5 miles west of Coronation, has 30 lots all in Block one, Plan 472AJ, on 5 titles. Home has 1440 sq ft of living space, has new vinyl plank flooring, paint job, sewer cleaned and well serviced. There is the old Federal hall on the property, some out buildings and an abundance of space to develop as you want. Mobile is Serial #24754, CSA#Z240, Canadian Home Mobile Association. New roof coming soon this fall.

#### **Essential Information**

MLS® # A2115901 Price \$159,900

Bedrooms 3
Bathrooms 2.00
Full Baths 2

Square Footage 1,440
Acres 2.20
Year Built 1989

Type Residential Sub-Type Detached

Style Acreage with Residence, Mobile

#### **Exterior**

**Exterior Features** Rain Gutters

Lot Description Back Lane, Brush, Back Yard

Roof Asphalt Shingle

Construction Vinyl Siding, Wood Frame

Foundation Perimeter Wall