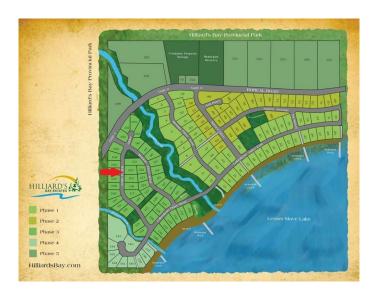

#### \$124,900

0 Bedroom, 0.00 Bathroom, Land on 0.32 Acres

Hilliard's Bay, Rural Big Lakes County, Alberta

Lot 120 at Hilliard's Bay Estates is ready to build on. The 1500-gallon sewer and water tanks are already installed and ready for use. A 100 amp panel with accessory outlets including two 30-amp receptacles are located on the south side of the lotâ€"an addition of a double-wide graveled driveway. Hilliard's Bay Estates is equivalent to a high-end family playground. Enjoy the on-site opportunities with a sports court, playgrounds, boat slips, and more. Time with your family in nature is easy here: access to the Provincial Park Trails, the 1 km of lake frontage, and a community of like-minded cottage goers. Call, email or text today to book your personalized tour of HB Estates.