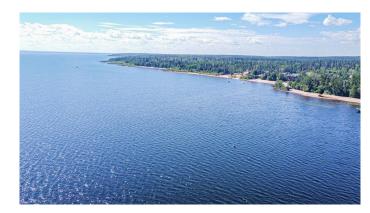

#### \$124,900

0 Bedroom, 0.00 Bathroom, Land on 0.32 Acres

Hilliard's Bay, Rural Big Lakes County, Alberta

Lot 120 at Hilliard's Bay Estates is ready to build on. The 1500-gallon sewer and water tanks are already installed and ready for use. A 100 amp panel with accessory outlets including two 30-amp receptacles are located on the south side of the lotâ€"an addition of a double-wide graveled driveway. Hilliard's Bay Estates is equivalent to a high-end family playground. Enjoy the on-site opportunities with a sports court, playgrounds, boat slips, and more. Time with your family in nature is easy here: access to the Provincial Park Trails, the 1 km of lake frontage, and a community of like-minded cottage goers. Call, email or text today to book your personalized tour of HB Estates.