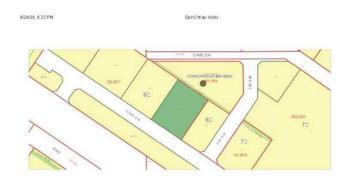

## \$749,900

0 Bedroom, 0.00 Bathroom, Land on 1.22 Acres

NONE, Slave Lake, Alberta

Almost an acre of Highway Commercial Land for sale in town! 2 lots available and can be sold together or separate. Great location for your next venture or business as it has convenient access to Highway 2! Offsite Levies included in price for your convenience.

#### **Community Information**

| 400 14th Avenue Sw          |
|-----------------------------|
| NONE                        |
| Slave Lake                  |
| Lesser Slave River No. 124, |
| Alberta                     |
| T0G 2A4                     |
|                             |