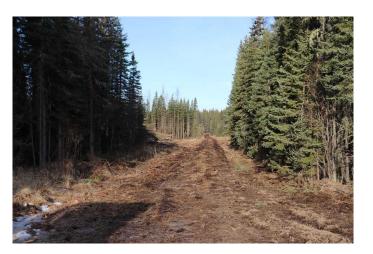

#### \$499,999

0 Bedroom, 0.00 Bathroom, Land on 106.11 Acres

NONE, Rural Yellowhead County, Alberta

106.11 acres located 4 miles from down town Edson on the Bear Lake Road (Hwy 748E) Lots of building sites. Ideal for a development for for an industrial subdivision or home based business. Located on the pavement.