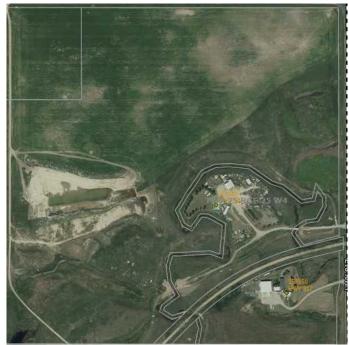

### \$1,500,000

0 Bedroom, 0.00 Bathroom, Agri-Business on 126.93 Acres

NONE, Rural Wheatland County, Alberta

Revenue opportunities in so many ways. This great investment has it all. 90 acres of hay, Clay pit with approximately 1,000,000 meters of clay, serviced camping spots, heated 40x45 shop with sandblasting bay attached 20x60, fabric shop 27x50, 1120 sqft mobile home and unfinished 2900+sqft home with attached garage. Contact realtor for more information.