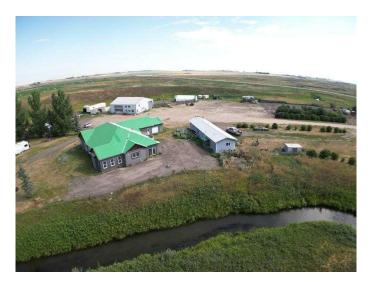

### \$1,500,000

0 Bedroom, 0.00 Bathroom, Agri-Business on 126.93 Acres

NONE, Rural Wheatland County, Alberta

Revenue opportunities in so many ways. This great investment has it all. 90 acres of hay, Clay pit with approximately 1,000,000 meters of clay, serviced camping spots, heated 40x45 shop with sandblasting bay attached 20x60, fabric shop 27x50, 1120 sqft mobile home and unfinished 2900+sqft home with attached garage. Contact realtor for more information.