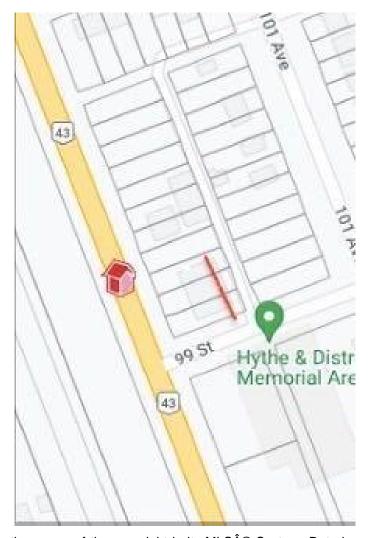

# \$45,000 - 9908, 9906,9904 100 Avenue, Hythe

MLS® #A2132253

#### \$45,000

0 Bedroom, 0.00 Bathroom, Land on 0.29 Acres

NONE, Hythe, Alberta

This charming parcel of commercial land is located in the picturesque hamlet of Hythe, Alberta. A total of three lots it offers a unique opportunity for commercial development in this close-knit community. The zoning allows for a variety of commercial uses, making it suitable for small businesses, shops, or offices. The tranquil surroundings and friendly atmosphere of Hythe provide an ideal setting for your venture. Take advantage of the affordable price and establish your business in this thriving hamlet. Contact your favorite commercial realtor!

## **Community Information**

Address 9908, 9906,9904 100 Avenue

Subdivision NONE City Hythe

County Grande Prairie No. 1, County of

Province Alberta

Postal Code T0H2C0