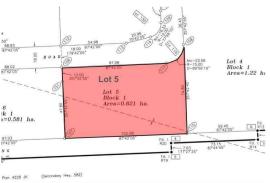

#### \$457,470

0 Bedroom, 0.00 Bathroom, Land on 1.53 Acres

NONE, Didsbury, Alberta

Three commercial lots for sale in Shantz Village Phase 2 totalling 5.98 Acres. Asking price is \$299,000 per Acre. Lot 4 (400 Shantz Village 2024 tax: \$8,340.00 | Size: 3.010 AC | LINC: 0035569277). Lot 5 (500 Shantz Village 2024 tax: \$4,239.44 | Size: 1.530 AC | LINC: 0035569285) Lot 6 (600 Shantz Village 2024 tax: \$3,990.09 | Size: 1.440 AC | LINC: 0035569293). Land Use: C-1 General Commercial. Anchored By Buy-Low Foods, Dollarama & Pet Valu. Retail stores, walking paths, mixed use commercial and a new large multi residential development (have your Realtor call for more details). Proposed Liquor store and Cannabis outlet. Didsbury is located just off of QEII Highway, approx 70 km from the Calgary International Airport, or 47 minutes drive. There is a 9-hole golf course, aquatic centre, two ice rinks, softball/baseball diamonds, parks and playgrounds. There is also a hospital, an RCMP detachment as well as the Olds-Didsbury Airport, primarily for small aircraft, general aviation, and a helipad for STARS air ambulance to land. Located beside the newly announced Development with 207 unit residential rental development.