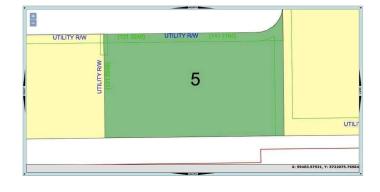

#### \$457,470

0 Bedroom, 0.00 Bathroom, Land on 1.53 Acres

NONE, Didsbury, Alberta

Three commercial lots for sale in Shantz Village Phase 2 totalling 5.98 Acres. Asking price is \$299,000 per Acre. Lot 4 (400 Shantz Village 2024 tax: \$8,340.00 | Size: 3.010 AC | LINC: 0035569277). Lot 5 (500 Shantz Village 2024 tax: \$4,239.44 | Size: 1.530 AC | LINC: 0035569285) Lot 6 (600 Shantz Village 2024 tax: \$3,990.09 | Size: 1.440 AC | LINC: 0035569293). Land Use: C-1 General Commercial. Anchored By Buy-Low Foods, Dollarama & Pet Valu. Retail stores, walking paths, mixed use commercial and a new large multi residential development (have your Realtor call for more details). Proposed Liquor store and Cannabis outlet. Didsbury is located just off of QEII Highway, approx 70 km from the Calgary International Airport, or 47 minutes drive. There is a 9-hole golf course, aquatic centre, two ice rinks, softball/baseball diamonds, parks and playgrounds. There is also a hospital, an RCMP detachment as well as the Olds-Didsbury Airport, primarily for small aircraft, general aviation, and a helipad for STARS air ambulance to land. Located beside the newly announced Development with 207 unit residential rental development.