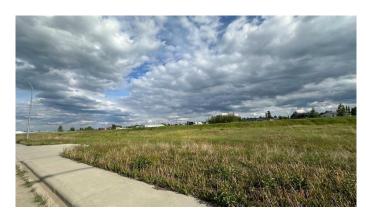

#### \$457,470

0 Bedroom, 0.00 Bathroom, Land on 1.53 Acres

NONE, Didsbury, Alberta

Three commercial lots for sale in Shantz Village Phase 2 totalling 5.98 Acres. Asking price is \$299,000 per Acre. Lot 4 (400 Shantz Village 2024 tax: \$8,340.00 | Size: 3.010 AC | LINC: 0035569277). Lot 5 (500 Shantz Village 2024 tax: \$4,239.44 | Size: 1.530 AC | LINC: 0035569285) Lot 6 (600 Shantz Village 2024 tax: \$3,990.09 | Size: 1.440 AC | LINC: 0035569293). Land Use: C-1 General Commercial. Anchored By Buy-Low Foods, Dollarama & Pet Valu. Retail stores, walking paths, mixed use commercial and a new large multi residential development (have your Realtor call for more details). Proposed Liquor store and Cannabis outlet. Didsbury is located just off of QEII Highway, approx 70 km from the Calgary International Airport, or 47 minutes drive. There is a 9-hole golf course, aquatic centre, two ice rinks, softball/baseball diamonds, parks and playgrounds. There is also a hospital, an RCMP detachment as well as the Olds-Didsbury Airport, primarily for small aircraft, general aviation, and a helipad for STARS air ambulance to land. Located beside the newly announced Development with 207 unit residential rental development.

### **Exterior**

Lot Description Irregular Lot, Level, See Remarks, Views