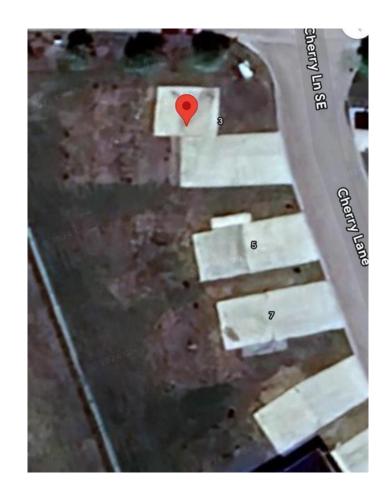

### \$54,900

0 Bedroom, 0.00 Bathroom, Land on 0.17 Acres

NONE, Three Hills, Alberta

Welcome to Cherry Lane, a quaint subdivision with beautiful prairie views on the outskirts of Three Hills, just 1 hour 36 to downtown Calgary, 1 hour 18 to Calgary International Airport and 1 hour 10 to Red Deer just a short drive into the Badlands. These lots are within walking distance of daycare, our k-12 public school, and a bustling downtown in a growing, friendly community. Three Hills has all the urban conveniences, some with a rural twist that will make your day, the security of local emergency and medical services, recreation, as well as strong senior and family services and more.

Power, natural gas, water and sewer have already been incorporated into the actual building envelope, not just to the lot line, ready to hook up. Driveways and engineered concrete garage slabs, and engineered piles are already in place. Truly one of the best land value packages out there! Ready for the home of your dreams with site prep complete. This lot features a larger yard, end lot, a 24x30 oversized garage pad and longer driveway. Choose one lot or choose all 4 of these side by side lots, currently backing onto green space in a quiet no through traffic cul de sac. The package deals available. Individual lots as follows: #7 Cherry Lane (lot 6)-\$39,900, #3 Cherry Lane (lot 4)-\$45,900, #1 Cherry Lane (lot 3)-\$54,900.( + applicable GST). Vendor financing may be available to qualified purchasers with minimum 10% down payment & rates starting at 7.5% PA with maximum 3

### **Exterior**

Lot Description No Neighbours Behind, Pie S