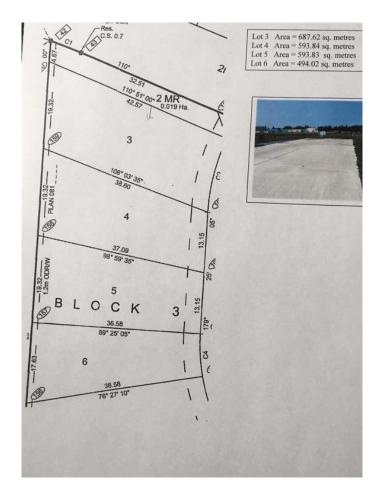

Power, natural gas, water and sewer have already been incorporated into the actual building envelope, not just to the lot line, ready to hook up. Driveways and engineered concrete garage slabs, and engineered piles are already in place. Truly one of the best land value packages out there! Ready for the home of your dreams with site prep complete. This lot features a larger yard, end lot, a 24x30 oversized garage pad and longer driveway. Choose one lot or choose all 4 of these side by side lots, currently backing onto green space in a quiet no through traffic cul de sac. The package deals available. Individual lots as follows: #7 Cherry Lane (lot 6)-\$39,900, #3 Cherry Lane (lot 4)-\$45,900, #1 Cherry Lane (lot 3)-\$54,900.( + applicable GST). Vendor financing may be available to qualified purchasers with minimum 10% down payment & rates starting at 7.5% PA with maximum 3

### **Exterior**

Lot Description No Neighbours Behind, Pie S