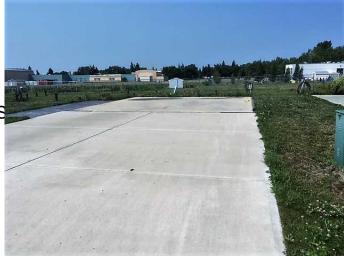

Power, natural gas, water and sewer have already been incorporated into the actual building envelope, not just to the lot line, ready to hook up. Driveways and engineered concrete garage slabs, and engineered piles are already in place. Truly one of the best land value packages out there! Ready for the home of your dreams with site prep complete. This lot features a larger yard, end lot, a 24x30 oversized garage pad and longer driveway. Choose one lot or choose all 4 of these side by side lots, currently backing onto green space in a quiet no through traffic cul de sac. The package deals available. Individual lots as follows: #7 Cherry Lane (lot 6)-\$39,900, #3 Cherry Lane (lot 4)-\$45,900, #1 Cherry Lane (lot 3)-\$54,900.( + applicable GST). Vendor financing may be available to qualified purchasers with minimum 10% down payment & rates starting at 7.5% PA with maximum 3