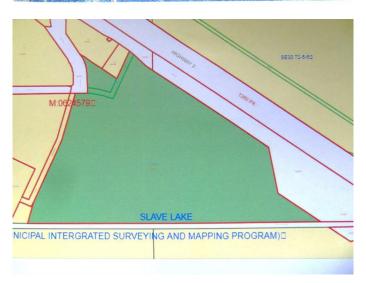

### \$1,500,000

0 Bedroom, 0.00 Bathroom, Land on 104.40 Acres

NONE, Slave Lake, Alberta

A fantastic development opportunity within the Town of Slave Lake boundaries! 104 acres of prime developable land which can be accessed off of Holmes trail south up the hill from the east Highway 2 intersection by the Lakeview Hotel. Municipal services: Power, Gas, Water and Sewer are nearby and can be accessed by any developer. Property is right off of highway 2 but the property must be accessed from Holmes trail. With the community of Slave Lake growing at a steady pace and a demand for commercial, industrial land becoming a necessity this could be the opportunity you have been waiting for!!

# **Community Information**

Address Lot 1 Plan 9925415 Holmes Trail

Subdivision NONE

City Slave Lake

County Lesser Slave River No. 124, M.D. of

Province Alberta
Postal Code T0G 2A0