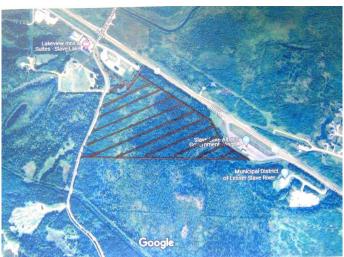

### \$1,500,000

0 Bedroom, 0.00 Bathroom, Land on 104.40 Acres

NONE, Slave Lake, Alberta

A fantastic development opportunity within the Town of Slave Lake boundaries! 104 acres of prime developable land which can be accessed off of Holmes trail south up the hill from the east Highway 2 intersection by the Lakeview Hotel. Municipal services: Power, Gas, Water and Sewer are nearby and can be accessed by any developer. Property is right off of highway 2 but the property must be accessed from Holmes trail. With the community of Slave Lake growing at a steady pace and a demand for commercial, industrial land becoming a necessity this could be the opportunity you have been waiting for!!

# **Community Information**

Address Lot 1 Plan 9925415 Holmes Trail

Subdivision NONE

City Slave Lake

County Lesser Slave River No. 124, M.D. of

Province Alberta
Postal Code T0G 2A0