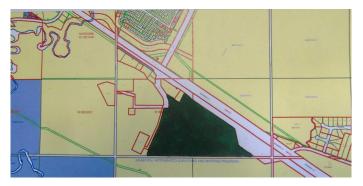

### \$1,500,000

0 Bedroom, 0.00 Bathroom, Land on 104.40 Acres

NONE, Slave Lake, Alberta

A fantastic development opportunity within the Town of Slave Lake boundaries! 104 acres of prime developable land which can be accessed off of Holmes trail south up the hill from the east Highway 2 intersection by the Lakeview Hotel. Municipal services: Power, Gas, Water and Sewer are nearby and can be accessed by any developer. Property is right off of highway 2 but the property must be accessed from Holmes trail. With the community of Slave Lake growing at a steady pace and a demand for commercial, industrial land becoming a necessity this could be the opportunity you have been waiting for!!

# **Community Information**

Address Lot 1 Plan 9925415 Holmes Trail

Subdivision NONE

City Slave Lake

County Lesser Slave River No. 124, M.D. of

Province Alberta
Postal Code T0G 2A0