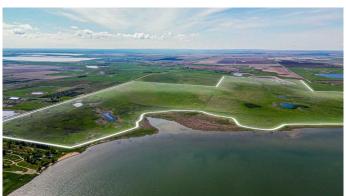

# \$6,999,999

0 Bedroom, 0.00 Bathroom, Land on 767.00 Acres

NONE, Rural Wheatland County, Alberta

ATTENTION: Land Developers. Opportunity is calling in Wheatland County!

One of Alberta's fastest growing Counties, now has 767 Acres available on Eagle Lake primed for residential, commercial and recreational development.

- \*Subdivided into 7 parcels.
- \*40min from Calgary, 10 from Strathmore, right off Hwy 1.
- \*Lakefront Property, with 12km of stunning shore line.
- \*Incredible views, year round water activities, camping, fishing, walking trails.
- \*Currently zoned agricultural, but within the Eagle Lake Area Structure Plan.

## **Amenities**

Is Waterfront Yes

Waterfront Beach Front, Lake, Lake Front, Waterfront