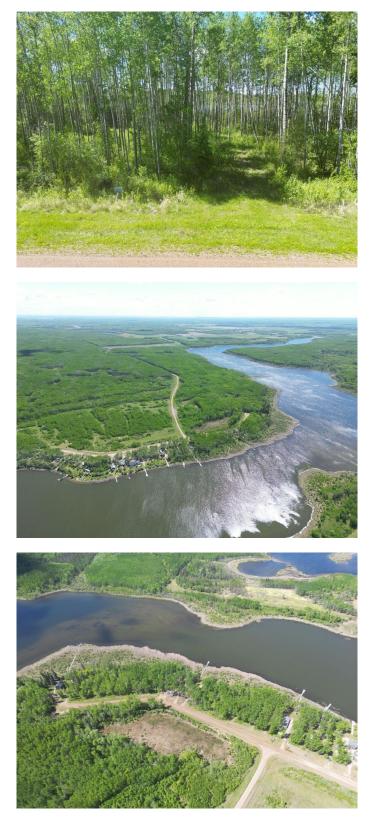

#### \$69,000

0 Bedroom, 0.00 Bathroom, Land on 0.28 Acres

NONE, Loon Lake, Saskatchewan

Experience the ultimate lakeside escape at Rippling Water Estates, where tranquility meets adventure on stunning Branch Lake.

These exclusive lakefront lots are partially cleared, providing a seamless setup for your RV. With power and phone lines already extended to the property line, you can start enjoying your new retreat right away.

Each lot comes with the flexibility to build your cabin oasis within 12 years, with a minimum size requirement of 800 square feet. Imagine crafting your lakeside residence on one of the last available waterfront lots—no more will be developed, ensuring the exclusivity and serenity of your personal oasis.

Branch Lake, a private-access gem, spans 3 miles and reaches depths of up to 90 feet. Itâ€<sup>™</sup>s renowned for excellent fishing, particularly for Pickerel and Walleye, making it a paradise for fishing enthusiasts.

Located just 1 hour and 20 minutes northeast of Lloydminster, Saskatchewan, Rippling Water Estates offers the perfect balance of seclusion and convenience. Note: Boundary lines in the photos are approximate for reference only.