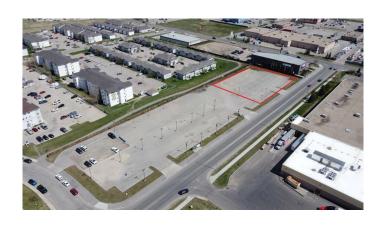

## \$625,000

0 Bedroom, 0.00 Bathroom, Land on 0.93 Acres

Gateway., Grande Prairie, Alberta

Services to the property line on this paved lot with yard lighting. This commercial lot is located directly behind Walmart, just around the corner from the new hospital and backing onto high-density residential in the busy Westgate development. This lot is ideal for any commercial use and can be purchased on its own or in a package with the two neighbouring lots, which would give you a total of 2.79 acres for development. Locations such as this simply do not come available. To book a showing, call your Commercial Realtor© today