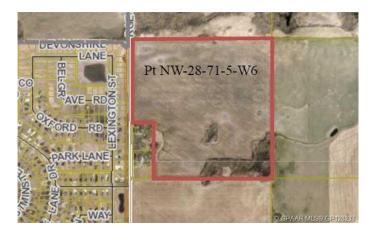

# \$1,550,000 - Pt. Of Nw-28-71-5-w6, Rural Grande Prairie No. 1, County of

MLS® #A2138941

#### \$1,550,000

0 Bedroom, 0.00 Bathroom, Agri-Business on 149.00 Acres

NONE, Rural Grande Prairie No. 1, County of, Alberta

149+/- acres across from the road from Carriage Lane Estates. Excellent development quarter, with no pipelines or well sites on this property. Services close by. This property has remained in the county after annexation. Great potential!!

## **Community Information**

Address Pt. Of Nw-28-71-5-w6

Subdivision NONE

City Rural Grande Prairie No. 1, County of

County Grande Prairie No. 1, County of

Province Alberta
Postal Code T8V 2Z8