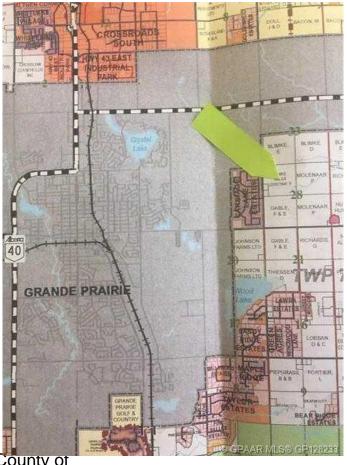

#### \$1,550,000

0 Bedroom, 0.00 Bathroom, Agri-Business on 149.00 Acres

NONE, Rural Grande Prairie No. 1, County of, Alberta

149+/- acres across from the road from Carriage Lane Estates. Excellent development quarter, with no pipelines or well sites on this property. Services close by. This property has remained in the county after annexation. Great potential!!

## **Community Information**

Address Pt. Of Nw-28-71-5-w6

Subdivision NONE

City Rural Grande Prairie No. 1, County of

County Grande Prairie No. 1, County of

Province Alberta
Postal Code T8V 2Z8