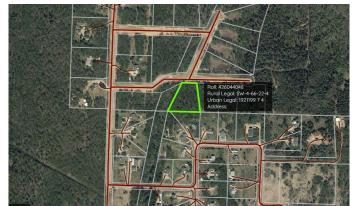

## \$69,900

0 Bedroom, 0.00 Bathroom, Land on 1.86 Acres

N/A, Rural Athabasca County, Alberta

Yearning for acreage living and need a starting point? Athabasca's newest subdivision is where to start. Lot 4 - a 1.86 acre lot - has been recently cleared and awaits your vision. Not ready to build yet? No worries. There is no time limit to build. Build now, build in the future, or flip it when everything is sold out. Many options. Copper Ridge is less than 5 minutes south of Athabasca and is paved to the entrance of the subdivision. Being on the banks of the Tawatinaw Valley, the rolling topography in the subdivision is gorgeous.

## **Community Information**

Address #4, 660023 Range Road 224

Subdivision N/A

City Rural Athabasca County

County Athabasca County

Province Alberta

Postal Code T9S 2A8