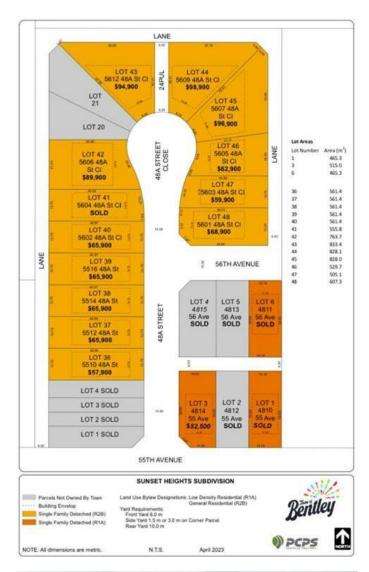

## \$57,900

0 Bedroom, 0.00 Bathroom, Land on 0.14 Acres

NONE, Bentley, Alberta

Discover the perfect place to build your dream home in the new, "Sunset Heights Subdivision,― of the Town of Bentley. These residential lots offer picturesque views of the Blindman Valley and Medicine Hills and allow you to enjoy a serene small-town atmosphere, ideal for family living, where you can get to know your neighbor. Located near Gull Lake, 18km from Sylvan Lake, and 24 km to Lacombe, you'II have easy access to, swimming, boating, and camping as well as larger community amenities in proximity such as hospital, and extensive shopping. Bentley's boutique shops, grocery store and K-12 school in town, will meet your daily needs. Bike or walk the 3.5km paved path to Aspen Beach Provincial Park or the 4.5 km paved path to Sandy Point Beach, Campground and Boat Launch. Enjoy the vibrant community spirit with facilities such as a skating and hockey rink, curling rink, playgrounds, and major community events such as the annual Bentley Rodeo or the Farmers Market. Each lot is fully serviced to the lot line with water, sewer, 200-amp power services, gas, phone, and cable. Enjoy the convenience of paved streets, curbs, and gutters in this charming well-equipped neighborhood. Come find out why they call Bentley "The Place to Be.―

# **Community Information**

Address 5510 48a Street

Subdivision NONE
City Bentley

County Lacombe County

Province Alberta
Postal Code T0C 0J0

#### **Additional Information**

Date Listed June 14th, 2024

Days on Market 311 Zoning R2