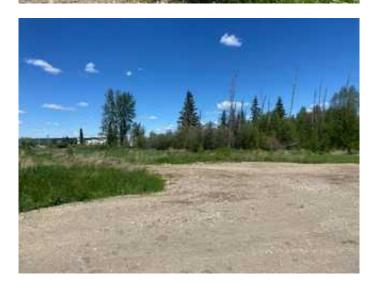

## \$449,000

0 Bedroom, 0.00 Bathroom, Land on 23.13 Acres

NONE, Whitecourt, Alberta

Ideal holding property for future development. Whitecourt is on the cusp of expansion. 23.13 raw acres zoned commercial next to Dahl Drive, easy access to Highway 43 and railway. Assessed at \$700,000, this is a great deal for under \$20,000 an acre!