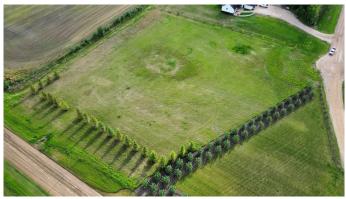

#### \$210,000

0 Bedroom, 0.00 Bathroom, Land on 2.99 Acres

NONE, La Crete, Alberta

Beautiful lot for sale in Pinnacle Estates! This 2.99 acre parcel is located in a quiet cul-de-sac just 3 minutes from town. The property is ready for your next dream home with beautiful trees lining the west end, lots of potential. Get in touch to view today!

#### Exterior

Lot Description Cleared, Corner Lot, Pie Shaped Lot