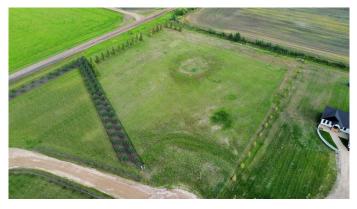

#### \$210,000

0 Bedroom, 0.00 Bathroom, Land on 2.99 Acres

NONE, La Crete, Alberta

Beautiful lot for sale in Pinnacle Estates! This 2.99 acre parcel is located in a quiet cul-de-sac just 3 minutes from town. The property is ready for your next dream home with beautiful trees lining the west end, lots of potential. Get in touch to view today!

#### Exterior

Lot Description Cleared, Corner Lot, Pie Shaped Lot