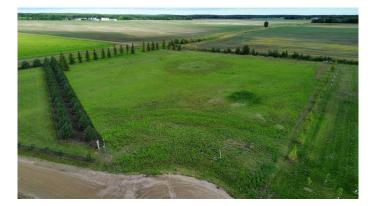

#### \$210,000

0 Bedroom, 0.00 Bathroom, Land on 2.99 Acres

NONE, La Crete, Alberta

Beautiful lot for sale in Pinnacle Estates! This 2.99 acre parcel is located in a quiet cul-de-sac just 3 minutes from town. The property is ready for your next dream home with beautiful trees lining the west end, lots of potential. Get in touch to view today!

#### Exterior

Lot Description Cleared, Corner Lot, Pie Shaped Lot