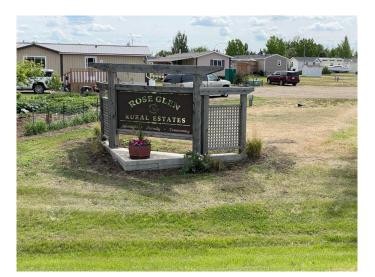

# \$21,091 - 14, 100 Roseglen Close, Rosemary

MLS® #A2143139

#### \$21,091

0 Bedroom, 0.00 Bathroom, Land on 0.09 Acres

NONE, Rosemary, Alberta

Make the smart move to a modular home park in Rosemary, Alberta, where comfort, community, and convenience come together. For Sale: Prime Modular Home Park Lots! Prices starting at \$19,900. Discover the perfect place to build your dream home in our exceptional modular home park in this charming village. We are excited to offer a selection of lots with a variety of sizes and locations! Whether you're looking to downsize, invest, or start fresh, these lots provide an ideal foundation for a comfortable and convenient lifestyle. Utilities Ready: All lots are equipped with essential utilities, including water, electricity, and sewer connections, ensuring a hassle-free setup. Community Amenities: Take advantage of shared amenities such as parks, recreational areas and the school is right there too! Take the chance to secure your spot in this modular home park. Contact today to schedule a tour and learn more about available lots and pricing on these bareland condominium lots. Start planning your future in a place you'll love to call home! Contact for price list and other available lots.

## **Community Information**

| Address     | 14, 100 Roseglen Close |
|-------------|------------------------|
| Subdivision | NONE                   |
| City        | Rosemary               |
| County      | Newell, County of      |
| Province    | Alberta                |
| Postal Code | T1R 2W0                |