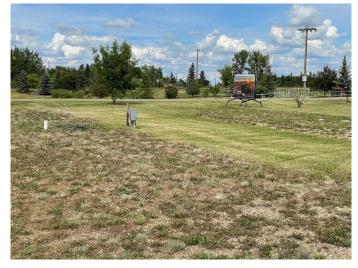

#### \$21,091

0 Bedroom, 0.00 Bathroom, Land on 0.09 Acres

NONE, Rosemary, Alberta

Make the smart move to a modular home park in Rosemary, Alberta, where comfort, community, and convenience come together. For Sale: Prime Modular Home Park Lots! Prices starting at \$19,900. Discover the perfect place to build your dream home in our exceptional modular home park in this charming village. We are excited to offer a selection of lots with a variety of sizes and locations! Whether you're looking to downsize, invest, or start fresh, these lots provide an ideal foundation for a comfortable and convenient lifestyle. Utilities Ready: All lots are equipped with essential utilities, including water, electricity, and sewer connections, ensuring a hassle-free setup. Community Amenities: Take advantage of shared amenities such as parks, recreational areas and the school is right there too! Take the chance to secure your spot in this modular home park. Contact today to schedule a tour and learn more about available lots and pricing on these bareland condominium lots. Start planning your future in a place you'll love to call home! Contact for price list and other available lots.

### Exterior

Lot Description Cleared, Interior Lot, Level, Rectangular Lot