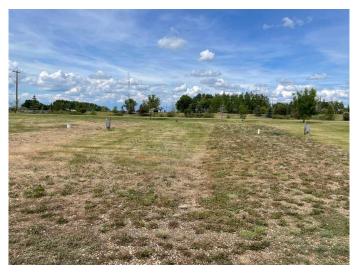

#### \$21,091

0 Bedroom, 0.00 Bathroom, Land on 0.09 Acres

NONE, Rosemary, Alberta

Make the smart move to a modular home park in Rosemary, Alberta, where comfort, community, and convenience come together. For Sale: Prime Modular Home Park Lots! Prices starting at \$19,900. Discover the perfect place to build your dream home in our exceptional modular home park in this charming village. We are excited to offer a selection of lots with a variety of sizes and locations! Whether you're looking to downsize, invest, or start fresh, these lots provide an ideal foundation for a comfortable and convenient lifestyle. Utilities Ready: All lots are equipped with essential utilities, including water, electricity, and sewer connections, ensuring a hassle-free setup. Community Amenities: Take advantage of shared amenities such as parks, recreational areas and the school is right there too! Take the chance to secure your spot in this modular home park. Contact today to schedule a tour and learn more about available lots and pricing on these bareland condominium lots. Start planning your future in a place you'll love to call home! Contact for price list and other available lots.

### Exterior

Lot Description Cleared, Interior Lot, Level, Rectangular Lot