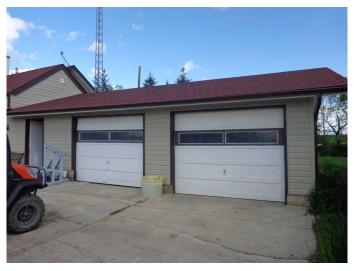

#### \$1,450,000

4 Bedroom, 1.00 Bathroom, Agri-Business on 145.79 Acres

Pine Lake West, Rural Red Deer County, Alberta

This is a well established generational farm consisting of 145.79 acres and located southwest of Pine Lake. It offers a 1250 sq ft fully finished bungalow with attached garage and a full compliment of farm buildings including a 40x48 heated Butler Building shop with 220 Pwr, 20x26 metal sided hiproof barn, 24x30 metal sided garage, 12x32 garage, 32x60 metal sided machine shed, 30x50 metal sided machine shed, 30x52 metal sided equipment shed, 24x60 animal shelter, 2 smaller animal shelters, 8x16 feed bin, 12x20 shed. The property is fenced and cross fenced with some corrals. Approx 100 acres of the property is rented at approx \$110/acre for crop. There is about 38 acres of pasture and the farmyard consists of about 7-8 acres. There is gas well revenue that garners \$10,700/year.