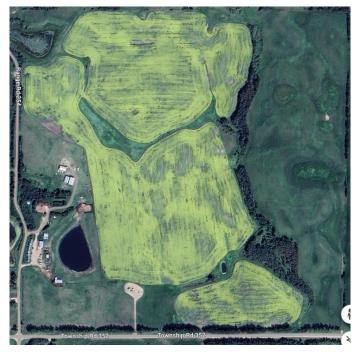

#### \$1,450,000

4 Bedroom, 1.00 Bathroom, Agri-Business on 145.79 Acres

Pine Lake West, Rural Red Deer County, Alberta

This is a well established generational farm consisting of 145.79 acres and located southwest of Pine Lake. It offers a 1250 sq ft fully finished bungalow with attached garage and a full compliment of farm buildings including a 40x48 heated Butler Building shop with 220 Pwr, 20x26 metal sided hiproof barn, 24x30 metal sided garage, 12x32 garage, 32x60 metal sided machine shed, 30x50 metal sided machine shed, 30x52 metal sided equipment shed, 24x60 animal shelter, 2 smaller animal shelters, 8x16 feed bin, 12x20 shed. The property is fenced and cross fenced with some corrals. Approx 100 acres of the property is rented at approx \$110/acre for crop. There is about 38 acres of pasture and the farmyard consists of about 7-8 acres. There is gas well revenue that garners \$10,700/year.