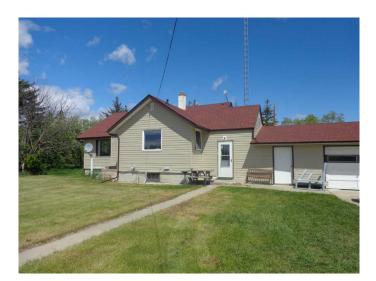

#### \$1,450,000

4 Bedroom, 1.00 Bathroom, Agri-Business on 145.79 Acres

Pine Lake West, Rural Red Deer County, Alberta

This is a well established generational farm consisting of 145.79 acres and located southwest of Pine Lake. It offers a 1250 sq ft fully finished bungalow with attached garage and a full compliment of farm buildings including a 40x48 heated Butler Building shop with 220 Pwr, 20x26 metal sided hiproof barn, 24x30 metal sided garage, 12x32 garage, 32x60 metal sided machine shed, 30x50 metal sided machine shed, 30x52 metal sided equipment shed, 24x60 animal shelter, 2 smaller animal shelters, 8x16 feed bin, 12x20 shed. The property is fenced and cross fenced with some corrals. Approx 100 acres of the property is rented at approx \$110/acre for crop. There is about 38 acres of pasture and the farmyard consists of about 7-8 acres. There is gas well revenue that garners \$10,700/year.