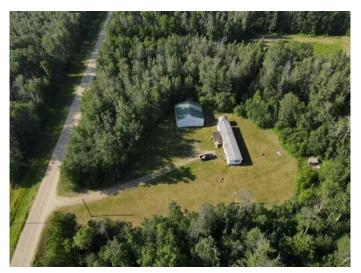

### \$245,000

3 Bedroom, 2.00 Bathroom, 1,216 sqft Residential on 7.04 Acres

NONE, Rural Northern Lights, County of, Alberta

Rarely is an acreage put on the market with as shop at this value!! The home is a 3 bedroom 2 bath 1216 sq ft 1999 mobile with some new flooring and paint. Located approx 15-20 minutes north of Peace River, you will have proximity to the Mercer Pulp Mill, close the the CNRL work area and an easy commute to Peace River. With a 42 X 42 shop with a powered OHD and approx 14' ceiling and 7.04 acres you will be hard pressed to find more for less!!! With some TLC and your own personal updates you will find this can be a home that will create equity and serve as a comfortable acreage. Low taxes, private setting, only 2 miles of gravel +/-...you need to see the home and make your decision. The sign is up!!! Call today!!

#### **Essential Information**

MLS® # A2147237 Price \$245,000

Bedrooms 3 Bathrooms 2.00

Full Baths 2

Square Footage 1,216 Acres 7.04 Year Built 1999

Type Residential Sub-Type Detached

Style Acreage with Residence, Mobile

#### **Exterior**

Exterior Features Private Yard, Storage

Lot Description Front Yard, Lawn, Many Trees

Roof Asphalt Shingle

Construction Wood Frame, Vinyl Siding

Foundation Block, Wood