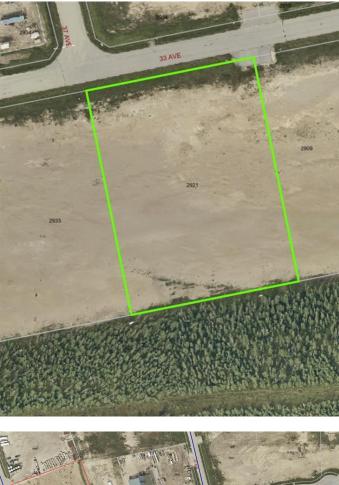

# \$667,500 - 2921 33 Avenue, Whitecourt

MLS® #A2147420

### \$667,500

0 Bedroom, 0.00 Bathroom, Land on 2.67 Acres

NONE, Whitecourt, Alberta

High and open 2.67 acres, ready to build. Developer can also build to suit. 4 adjoining lots available as well. Easy highway access. Centrally located next to main industrial in the town with good highway access, east end of Whitecourt.

## **Community Information**

| Address     | 2921 33 Avenue   |
|-------------|------------------|
| Subdivision | NONE             |
| City        | Whitecourt       |
| County      | Woodlands County |
| Province    | Alberta          |
| Postal Code | T7S 1N5          |