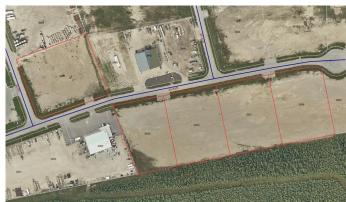

## \$667,500

0 Bedroom, 0.00 Bathroom, Land on 2.31 Acres

NONE, Whitecourt, Alberta

2.67 acres for industrial developement with adjoining lots available. Seller / developer can also build to suit. Easy paved access to highway. Great location next to other industrial development.

# **Community Information**

Address 2945 33 Avenue

Subdivision NONE

City Whitecourt

County Woodlands County

Province Alberta
Postal Code T7S 1P3