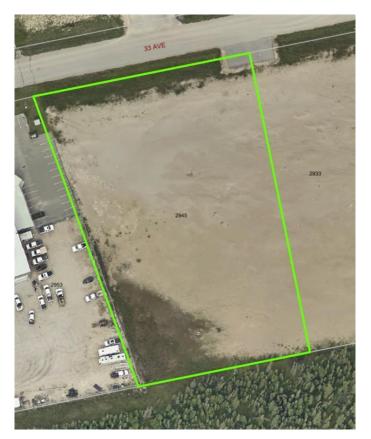

## \$667,500

0 Bedroom, 0.00 Bathroom, Land on 2.31 Acres

NONE, Whitecourt, Alberta

2.67 acres for industrial developement with adjoining lots available. Seller / developer can also build to suit. Easy paved access to highway. Great location next to other industrial development.

# **Community Information**

Address 2945 33 Avenue

Subdivision NONE

City Whitecourt

County Woodlands County

Province Alberta
Postal Code T7S 1P3