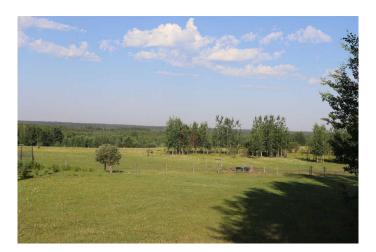

### \$465,000

0 Bedroom, 0.00 Bathroom, Land on 151.02 Acres

NONE, Rural Yellowhead County, Alberta

Property fenced and cross fenced. Power and water well on property. Gas well revenue of \$2,650.00 annually. Property currently used for pasturing cows. Two approaches located on east side and north side of property. Ideal building site. Dug out. There is a about 80 acres cleared and used as grass pasture.