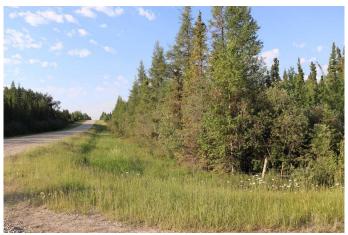

### \$465,000

0 Bedroom, 0.00 Bathroom, Land on 151.02 Acres

NONE, Rural Yellowhead County, Alberta

Property fenced and cross fenced. Power and water well on property. Gas well revenue of \$2,650.00 annually. Property currently used for pasturing cows. Two approaches located on east side and north side of property. Ideal building site. Dug out. There is a about 80 acres cleared and used as grass pasture.