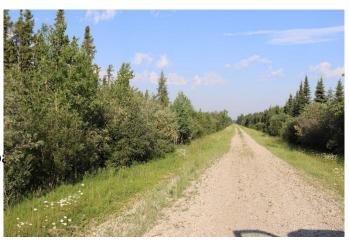

### \$465,000

0 Bedroom, 0.00 Bathroom, Land on 151.02 Acres

NONE, Rural Yellowhead County, Alberta

Property fenced and cross fenced. Power and water well on property. Gas well revenue of \$2,650.00 annually. Property currently used for pasturing cows. Two approaches located on east side and north side of property. Ideal building site. Dug out. There is a about 80 acres cleared and used as grass pasture.